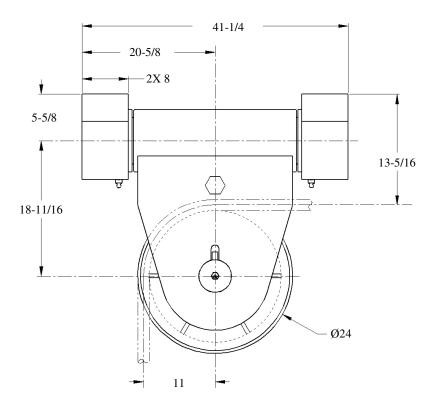

## **MODEL 524**



## **STANDARD FEATURES**

- Designed for Breaking Strength of 2" (52 mm) EIPS Wire Rope, 396,000 LBS, with 90° Wrap on the Sheave and ±90° Swivel
- Cast Steel Sheave with Hardened Rope Groove for Longer Life
- Grease Lubricated Bronze Bearings in Swivelhead
- Sealed Tapered Roller Bearings in Sheave
- Bolt Down Mounting Base
- Epoxy Primer Coating

## **OPTIONAL FEATURES**

- Customized Design to Suit Your Application
- Seawater Lubricated Bearings for Underwater Use
- Stainless Steel or Nylon Sheaves
- Load Monitoring System
- Three Coat Marine Paint System
- Third Party Certification





WEIGHT: 1200 LBS

\* DIMENSIONS SUBJECT TO CHANGE WITHOUT NOTICE\*

## Smith Berger Marine, Inc. - Mooring & Towing Solutions

7915 10<sup>th</sup> Ave. S., Seattle, WA 98108 USA Tel. 206.764.4650 - Toll Free 888.726.1688 - Fax 206.764.4653 E-mail: sales@smithberger.com - Web: www.smithberger.com