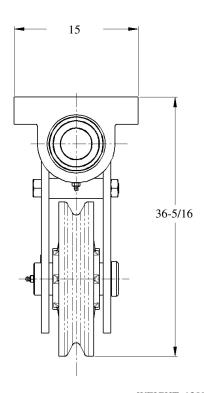

## **MODEL 524**



## **STANDARD FEATURES**

- Designed for Breaking Strength of 2" (52 mm) EIPS Wire Rope, 396,000 LBS, with 90° Wrap on the Sheave and ±90° Swivel
- Cast Steel Sheave with Hardened Rope Groove for Longer Life
- Grease Lubricated Bronze Bearings in Swivelhead
- Sealed Tapered Roller Bearings in Sheave
- Bolt Down Mounting Base
- Epoxy Primer Coating

## **OPTIONAL FEATURES**

- Customized Design to Suit Your Application
- Seawater Lubricated Bearings for Underwater Use
- Stainless Steel or Nylon Sheaves
- Load Monitoring System
- Three Coat Marine Paint System
- Third Party Certification





WEIGHT: 1200 LBS

\* DIMENSIONS SUBJECT TO CHANGE WITHOUT NOTICE\*

## Smith Berger Marine, Inc. - Mooring & Towing Solutions

7915 10<sup>th</sup> Ave. S., Seattle, WA 98108 USA Tel. 206.764.4650 - Toll Free 888.726.1688 - Fax 206.764.4653 E-mail: sales@smithberger.com - Web: www.smithberger.com