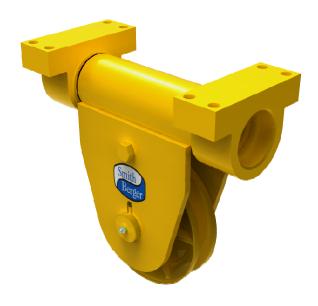

## **MODEL 524**

## **STANDARD FEATURES**

- Designed for Breaking Strength of 2" (52 mm) EIPS Wire Rope, 396,000 LBS, with 90° Wrap on the Sheave and ±90° Swivel
- Cast Steel Sheave with Hardened Rope Groove for Longer Life
- Grease Lubricated Bronze Bearings in Swivelhead
- Sealed Tapered Roller Bearings in Sheave
- Bolt Down Mounting Base
- Epoxy Primer Coating